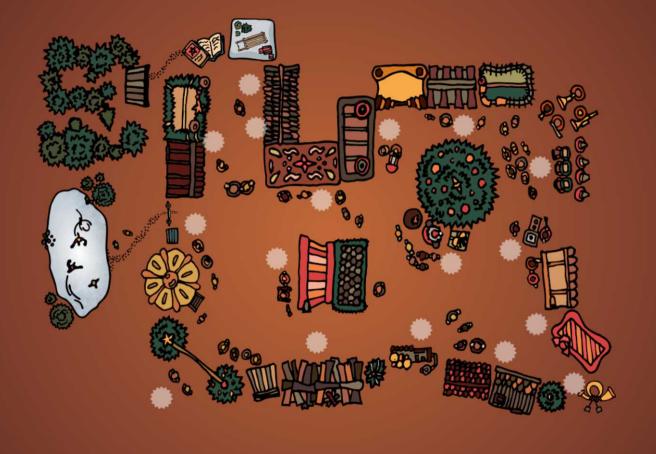

## QuickGuide

Use the map to navigate through the market. To open it, click or tap on Map or the  $\circ$  - Symbol in the top right-hand corner of the pabe. Chose one of the dots ( $\circ$ ) to get to a specific stall.